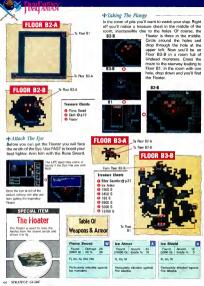

# FLOOR B4-A

To Boor RT.A To Floor B3-B

Many treasure rooms are guarded by powerful monsters who always appear in the same place. Knowing this you can be prepared for their attacks and, sometimes, you can avoid them altogether. Some monsters attack as soon as you enter the room. But others inhabit only a single spot inside. If you step into a treasure room and are not attacked straightaway, try going around the edge of the room. By doing so you may avoid whatever quardian monster is lurking there.

### Treasure Chests 0 7340 G Pure Potion Oa.10

Florre Shield On 42 ice Sword Op.42 Ø 880 G 9 1780 G 9 2750 G

10 G 155 G Heese 2000 G (I) Erroty

 Wreden Staff On 10 @ 1250 G

Saft Poties On.21

O±21

To Firer Rt

Treasure Chests

O Flore Lence O Empty 6) Front @ Error

The Fiend's Orb Kery The Flend Of Fuz.

# + Battling Kary

As always, don't enter a fiend's lair until each Light Warrior has full HP. To conserve your magic, you should use only Heal Potions on the way down to Kary's room. Equipped with the Ice Sword and Ice

### KARY HP: 600

HOLD

AP: 40-80 EXP: 2475 6 - 3000 STUN. SLEP LIT ICE FIRE, BANK RRAK

Kery's fame, it's time to recover her orb, the second of tour Step. forward and touch the orb. As before with Lich, the Licht Warriors will be transported

# <u> Marriors In The Sky</u>

Northwest of Crescent Lake is an isolated cavern that has remained frozen since the last ice age. Equipped with Fire Armor and fire spells you'll face Frost Giants and other cold-hearted enemies. Your prize will be the Floater. which lies within

### Enemies In The Ice Cave

Treasure Chests Heat Poliss On 10

@ 10000 G 0 9500 G O Tent O fee Chief 0 0.44